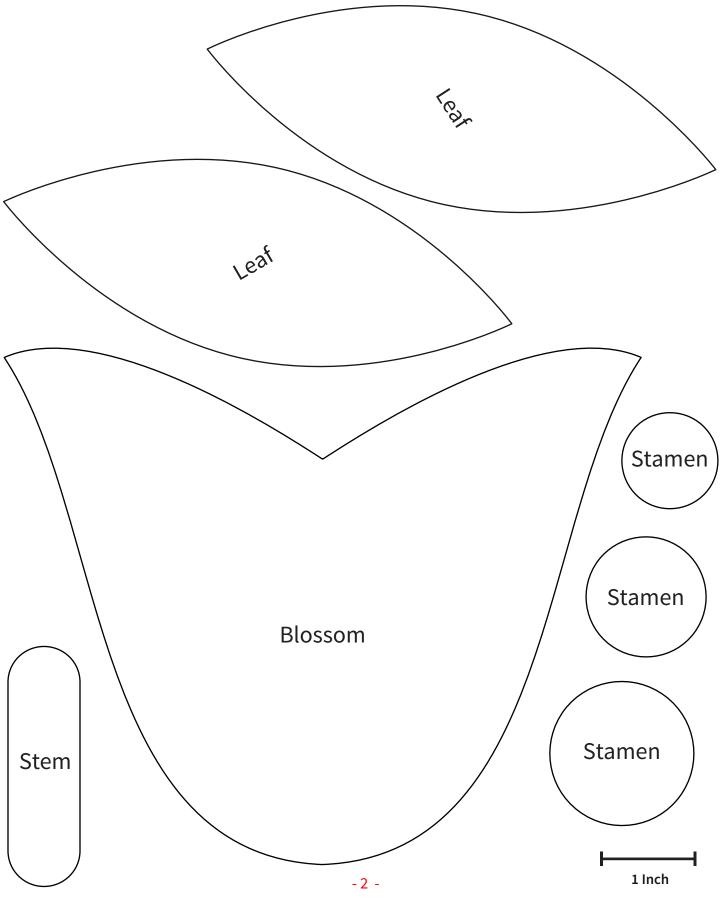

## Tulip Appliqué Templates

Finished size is approx: - 9 ½" x 10 ½" for a 12" x 12" quilt block - 4 ½" x 5 ½" for a 6" x 6" quilt block

## © 2020 Nadra Ridgeway, All Rights Reserved

Pattern Support: hello@ellisandhiggs.com. www.ellisandhiggs.com This pattern is not available for commercial resale. *Copying, reselling or distributing this pattern is strictly prohibited.* 