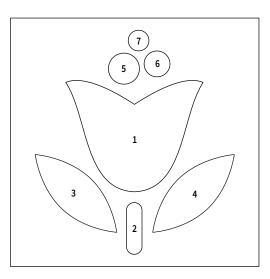

### **INSTRUCTIONS:**

Please refer to my Youtube tutorial where I'm sharing 3 different ways to appliqué: Raw Edge Appliqué, Interfacing Appliqué and Reverse Appliqué. Here's the link:

## https://youtu.be/7rgyyGvX3L0

Starting with piece number one, appliqué your design as indicated in the diagram on the right.